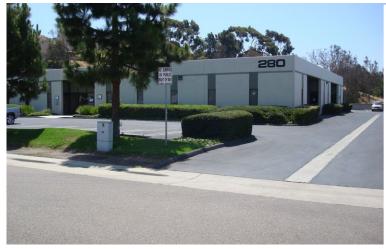

#### PROPERTY INFORMATION:

- Well Maintained Multi-Tenant Industrial Park in North Chula Vista
- Easy access to HWY 54, I-5, I-805 and I-15
- Within walking distance of retail and food at Highland/4th Avenue
- ±7,625 SF warehouse available

## 280-320 TROUSDALE DRIVE

CHULA VISTA, CA 91910

#### **CURRENT AVAILABILITY:**

| ADDRESS             | SUITE   | SIZE (SF) | LEASE RATE             | COMMENTS                   |
|---------------------|---------|-----------|------------------------|----------------------------|
| 280 Trousdale Drive | Suite E | 7,625     | \$1.35/SF Gross + CAM* | Available February 1, 2022 |