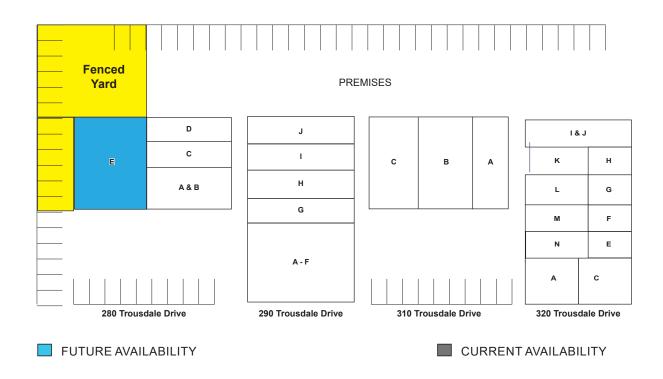

#### **SITE PLAN:**

#### **CURRENT AVAILABILITY:**

| ADDRESS             | SUITE   | SIZE (SF) | LEASE RATE             | COMMENTS                   |
|---------------------|---------|-----------|------------------------|----------------------------|
| 280 Trousdale Drive | Suite E | 7,625     | \$1.35/SF Gross + CAM* | Available February 1, 2022 |