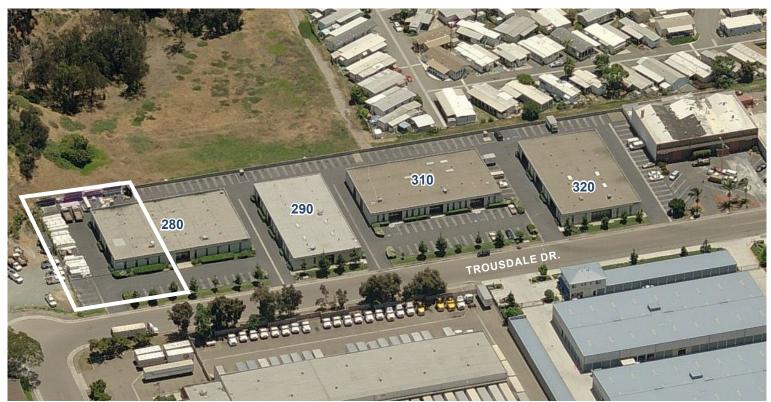

Well Maintained Multi-Tenant Industrial Park in North Chula Vista
- Easy access to HWY 54, I-5, I-805 and I-15
- Within walking distance of retail and food at Highland/4th Avenue
- ±7,625 SF warehouse available



## 280-320 TROUSDALE DRIVE

CHULA VISTA, CA 91910

## SWEETWATER BUSINESS PARK

#### **SITE PLAN:**



#### **CURRENT AVAILABILITY:**

| ADDRESS             | SUITE   | SIZE (SF) | LEASE RATE             | COMMENTS                   |
|---------------------|---------|-----------|------------------------|----------------------------|
| 280 Trousdale Drive | Suite E | 7,625     | \$1.35/SF Gross + CAM* | Available February 1, 2022 |

<sup>\*</sup>CAM charge is approximately \$0.06 PSF



## 280-320 TROUSDALE DRIVE

CHULA VISTA, CA 91910

SWEETWATER BUSINESS PARK

### **AERIAL**: